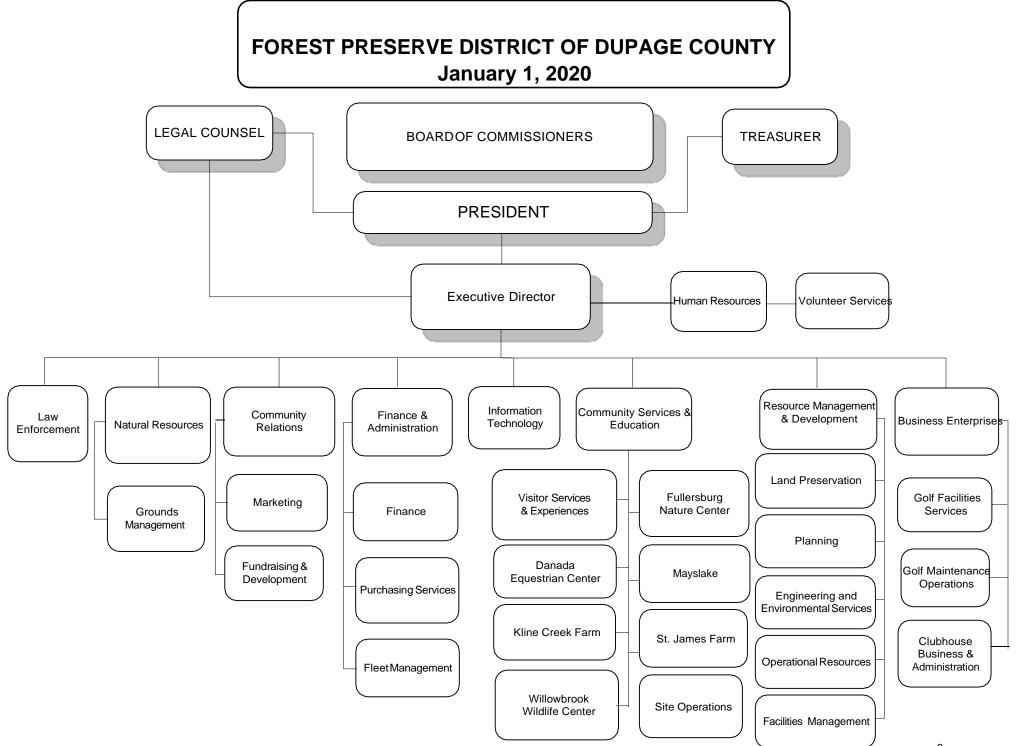

The Board of Commissioners is the governing body of the District. Pursuant to an amendment to the Downstate Forest Preserve Act, the Board consists of one member per County Board district (there are six County Board districts) and a president elected at large. The Board members serve four-year staggered terms with three members elected every two years. The President is elected to serve a four-year term. The District has no standing committees.

Officials and Officers

<u>President</u>

Daniel Hebreard

<u>Secretary</u>

Judith A. Malahy

**Treasurer** 

Tim Whelan

<u>Commissioners</u>

Al Murphy Jeff Reddick Marsha Murphy Linda Painter Mary Lou Wehrli Tim Whelan

**Administration** 

Ed Stevenson Executive Director

Jack Hogan Director of Finance & Administration

The Mission of the Forest Preserve District of DuPage County is "to acquire and hold lands containing forests, prairies, wetlands, and associated plant communities or lands capable of being restored to such natural conditions for the purpose of protecting and preserving the flora, fauna and scenic beauty for the education, pleasure and recreation of its citizens."