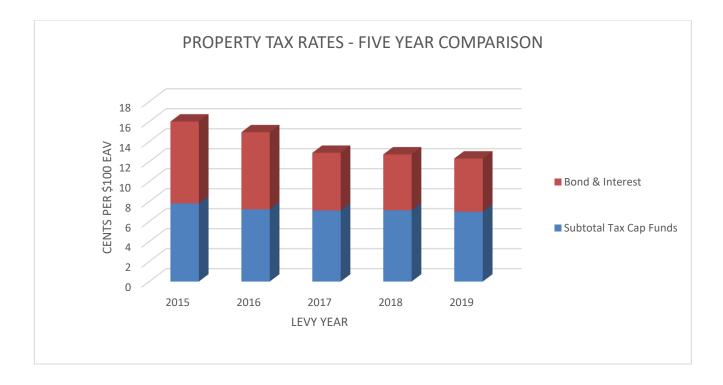

| L. V.                    | 20               | 15    | 2016           |             | 2017    |           | 2019      |    | 2010           |
|--------------------------|------------------|-------|----------------|-------------|---------|-----------|-----------|----|----------------|
| Levy Year                | 2(               | 15    | 2016           |             | 2017    |           | 2018      | )  | 2019           |
| General                  | 5.66             | 00    | 5.3900         |             | 5.2600  |           | 5.3700    | )  | 5.2400         |
| Liability                | 0.23             | 00    | 0.1700         |             | 0.1600  |           | 0.0900    | )  | 0.0600         |
| IMRF                     | 0.72             | 00    | 0.6100         |             | 0.6300  |           | 0.6300    | )  | 0.6500         |
| FICA                     | 0.41             | 00    | 0.3400         |             | 0.3400  |           | 0.3400    | )  | 0.3500         |
| Audit                    | 0.01             | 00    | 0.0000         |             | 0.0100  |           | 0.0000    | )  | 0.0000         |
| Zoological               | 0.26             | 00    | 0.2300         |             | 0.2200  |           | 0.2300    | )  | 0.2200         |
| Construction & Developme | ent 0.53         | 00    | 0.5000         |             | 0.5000  |           | 0.4800    | )  | 0.8900         |
| Subtotal Tax Cap Funds   | 7.82             | 00    | 7.2300         |             | 7.1200  |           | 7.1400    | )  | 7.0000         |
| Bond & Interest          | 8.19             | 00    | 7.7100         |             | 5.7600  |           | 5.5800    | )  | 5.3100         |
| Total Levy Rate          | 16.01            | 00    | 14.9400        |             | 12.8700 |           | 12.7100   | )  | 12.3200        |
| Increase (Decrease)      | (0.              | 90)   | (1.07)         |             | (2.06)  |           | (0.16)    | )  | (0.39)         |
| Assessed Valuation       | \$ 33,900,296,79 | ) \$3 | 36,179,309,823 | \$ 38,247,9 | 77,262  | \$ 38,750 | ),000,000 | \$ | 41,250,000,000 |
| Total Extended Levy      | \$ 54,263,844    | \$    | 54,044,362     | \$ 49,22    | 38,775  | \$ 50     | ),801,950 | \$ | 50,801,950     |

#### Property Tax Rates, Assessed Valuation and Levy Extensions ~ Five Year Comparison In Cents Per \$100 Equalized Assessed Valuation

NOTE: The 2019 tax levy ordinance was adopted on November 19 2019. The first installment of the tax bill is due on or before June 1, 2020.