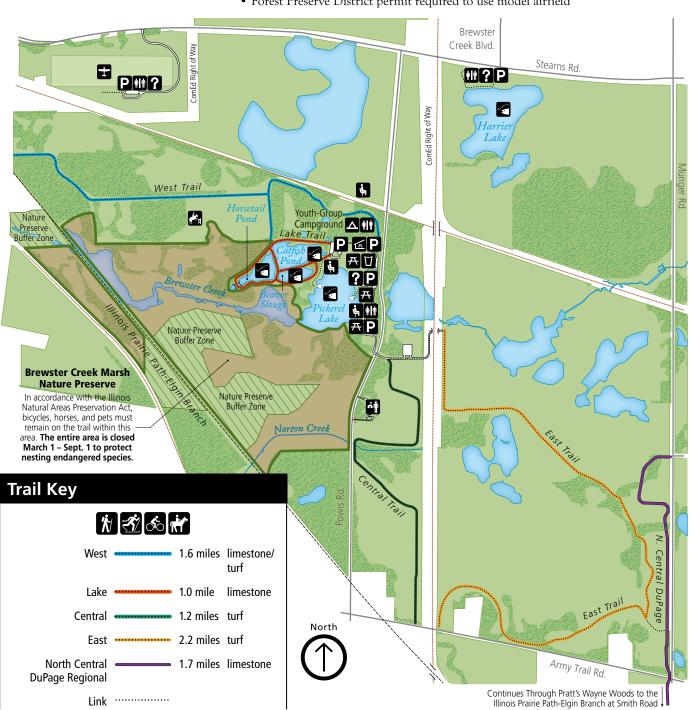

## pratt's wayne woods

## **WAYNE**

The main entrance is on the west side of Powis Road, 0.7 mile north of Army Trail Road and 0.9 mile south of Stearns Road. There are also two entrances on the south side of Stearns Road.

## THINGS TO KNOW

- Connects to Illinois Prairie Path-Elgin Branch
- Link in North Central DuPage Regional Trail
- Bikes, horses, and pets required to stay on trail through 256-acre state-designated Brewster Creek Marsh Nature Preserve
- Audubon Important Bird Area, a globally significant bird conservation habitat
- Horse-trailer parking only at gravel lot west of Powis Road
- Forest Preserve District permit required to use model airfield