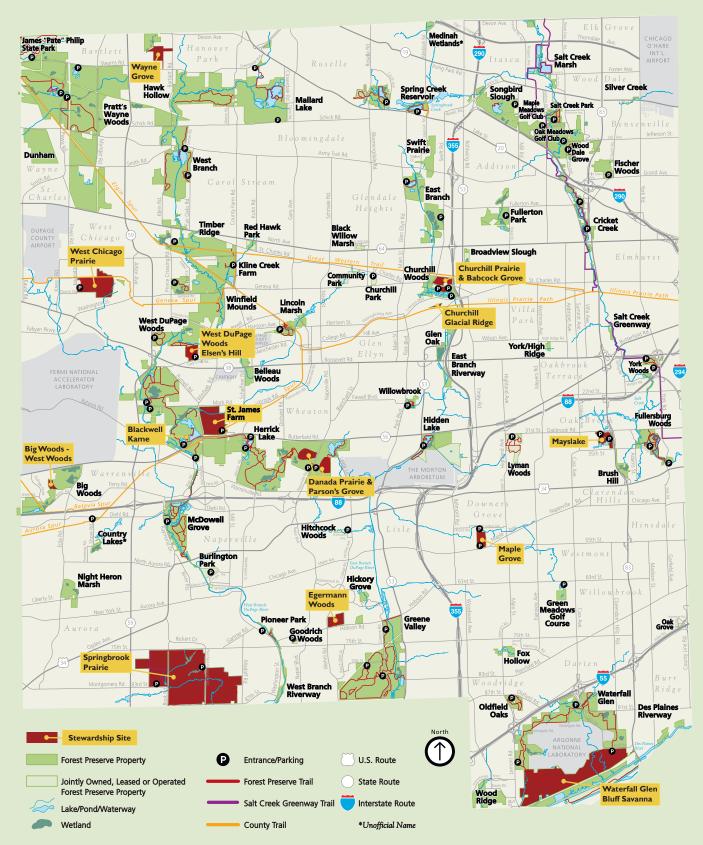

## Steward sites where you can get involved:

Big Woods in Aurora\*
Blackwell in West Chicago\*
Churchill Woods in Lombard
Churchill Glacial Ridge in Glen Ellyn
Danada in Wheaton

Egermann Woods in Naperville\* Fullersburg Woods in Oak Brook Maple Grove in Downers Grove Mayslake in Oak Brook\* Springbrook Prairie in Naperville St. James Farm in Warrenville Waterfall Glen in Darien\* Wayne Grove in Bartlett\* West Chicago Prairie in West Chicago West DuPage Woods in Winfield