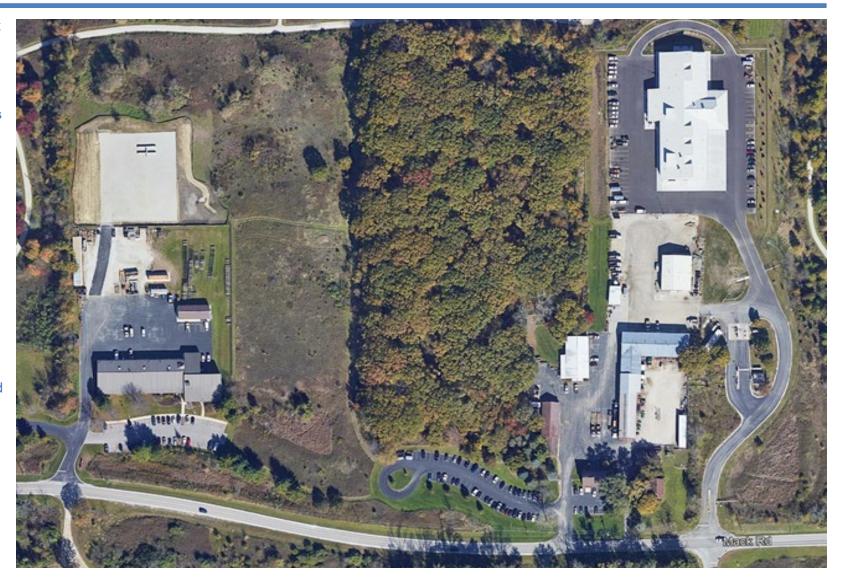

It is also evident after studying the workflow of GNR crews, that there are several tasks that overlap. Multiple sites throughout the FPDDC were visited and evaluated for their optimal usage. It is our recommendation that the Blackwell Campus makes the most logistical sense to keep these groups consolidated.

- 1. Its centralized location in the County allows for easy access to major thoroughfares.
- 2. The infrastructure is already in place.
- 3. Proximity to Fleet Management for maintenance.
- 4. Proximity to Facilities Building.
- 5. Opportunity for the creation of a campus with shared resources.
- 6. Proximity to Fuel Island.
- 7. Proximity to Nursery.
- 8. Operations already have an established presence in the area.
- 9. Blackwell has been identified as one of the most frequented Preserves by the public
- 10. Provides opportunity for phasing.
- 11. Ample Acreage to accommodate all current and future needs.
- 12. Adjacency to support functions.
- 13. Ability to split functions between East and West Campus to ease site congestion and improve logistics.
- 14. Improves site appearance.